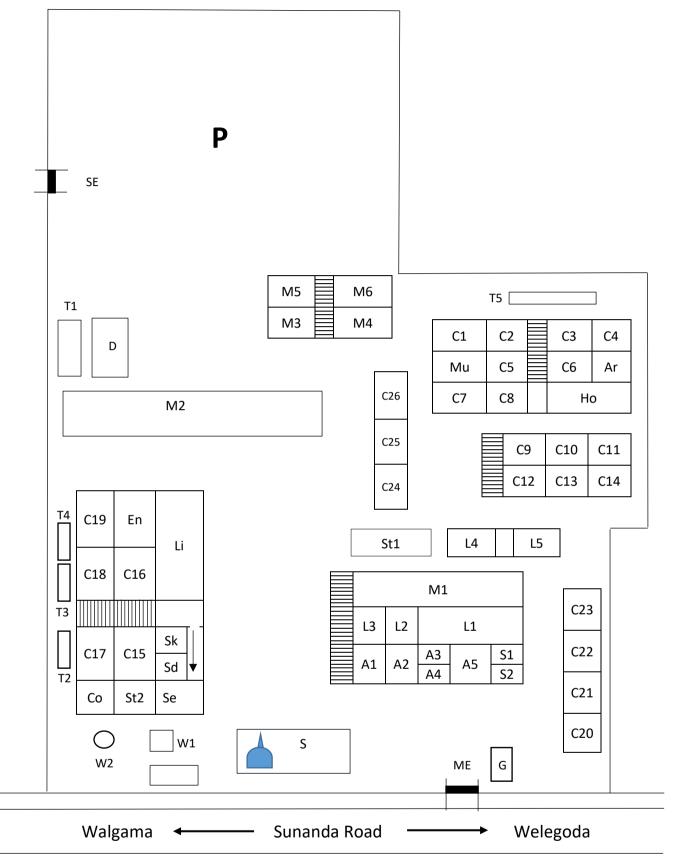

## SCHOOL LAYOUT OF MR/MAHANAMA MAHA VIDYALAYA - MATARA

| ME - Main Entrance                               | C14 - Book Store Room         |
|--------------------------------------------------|-------------------------------|
| G - Guard Room                                   | C15 - Grade 10B Class Room    |
| SE - Sub Entrance                                | C16 - Grade 10A Class Room    |
| A1 - Principal's Office                          | C17 - Grade 11B Class Room    |
| A2 - Meeting Room                                | C18 - Class Room              |
| A3 - Deputy Principal's Office                   | C19 - Grade 11A Class Room    |
| A4 - Deputy Principal's Office                   | C20 - 13B Art Class Room      |
| A5 - Non Academic Office                         | C21 - Student Learning Centre |
| S1 - Store Room                                  | C22 - Class Room              |
| S2 - Media Unit                                  | C23 - Canteen                 |
| L1 - O/L Laboratory                              | C24 - Sport Store Room        |
| L2 - Agriculture Room                            | C25 - Common Store Room       |
| L3 - Chemistry Laboratory                        | C26 - Sport Room              |
| L4 - Biology Laboratory                          | Co - Counselling Room         |
| L5 - Physics Laboratory                          | D - Dancing room              |
| M1 - Auditorium                                  | En - English Activity Room    |
| M2 - Main Hall                                   | Li - Library                  |
| M3 - Nenasa Distance Education Unit              | S - Shring                    |
| M4 - Mathematics Laboratory                      | St1 - Staff Room              |
| M5 - Language Laboratory                         | St2 - Staff Room              |
| M6 - Information Communication Technology Centre | Ho - Home Science Room        |
| C1 - Grade 7A Class Room                         | Mu - Music Room               |
| C2 - Grade 7B Class Room                         | Ar - Art Room                 |
| C3 - Grade 6B Class Room                         | P - Play Ground               |
| C4 - Grade 6A Class Room                         | T1 - Lavatory (Girls)         |
| C5 - Grade 8A Class Room                         | T2 - Lavatory (Staff)         |
| C6 - Grade 8B Class Room                         | T3 - Lavatory (Boys)          |
| C7 - Special Education Unit                      | T4 - Lavatory (Boys)          |
| C8 - Grade 12A Commerce Class Room               | T5 - Lavatory (Boys)          |
| C9 - Grade 9A Class Room                         | W1 - Water Tank               |
| C10 - Grade 9B Class Room                        | W2 - Tap                      |
| C11 - English Medium Unit                        | Sd - SDS Financial Unit       |
| C12 - Grade 12B Art Class Room                   | Se - Special Education Unit   |
| C13 - Grade 13A Commerce Class Room              | Sk - Sick Room                |